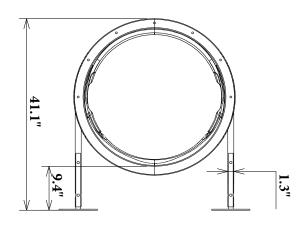

#### **Conduct an Inventory**

Begin installation with of hardware and parts, assuring everything you need is onsite when you begin.

| NO. | ITEMS NAME     | PICT                                 | COLOR            | QTYS |     | PKGS |
|-----|----------------|--------------------------------------|------------------|------|-----|------|
| 1   | Tunnel Support | 7 6                                  | Tan              | 2    | PCS |      |
| 2   | Tunnel         |                                      | Green or<br>Blue | 1    | PC  |      |
| 3   | Post           |                                      | Tan              | 1    | PC  | 6    |
| 4   | Post           | 4                                    | Tan              | 1    | PC  |      |
| 5   | Post           | 4                                    | Tan              | 1    | PC  |      |
| 6   | Post           | 4                                    | Tan              | 1    | PC  |      |
| 1   | Ommunio)       | TAMPER RESISTANT TORX BOLT M8X50     |                  | 14   | PCS |      |
| 2   | 0              | FLAT WASHER M8                       |                  | 14   | PCS |      |
| 3   | 9              | LOCK NUT M8                          |                  | 14   | PCS | 1    |
| 4   |                | TAMPER RESISTANT TORX BOLT<br>M10X20 |                  | 4    | PCS |      |
| 5   |                | BARREL LOCK NUT M10                  |                  | 4    | PCS |      |