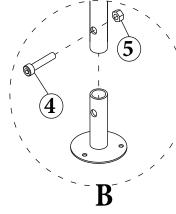

| Tan              | 1    | PC  |      |
| 5   | Post           | 4                                    | Tan              | 1    | PC  |      |
| 6   | Post           | 4                                    | Tan              | 1    | PC  |      |
| 1   | Ommunio)       | TAMPER RESISTANT TORX BOLT M8X50     |                  | 14   | PCS |      |
| 2   | 0              | FLAT WASHER M8                       |                  | 14   | PCS |      |
| 3   | 9              | LOCK NUT M8                          |                  | 14   | PCS | 1    |
| 4   |                | TAMPER RESISTANT TORX BOLT<br>M10X20 |                  | 4    | PCS |      |
| 5   |                | BARREL LOCK NUT M10                  |                  | 4    | PCS |      |















# A

- 1. TAMPER RESISTANT TORX BOLT, M8X50 (14)
- 2. FLAT WASHER, M8 (14)
- 3. LOCK NUT, M8 (14)

## B

- 4. TAMPER RESISTANT TORX BOLT, M10X20 (4)
- 5. BARREL LOCK NUT, M10 (4)