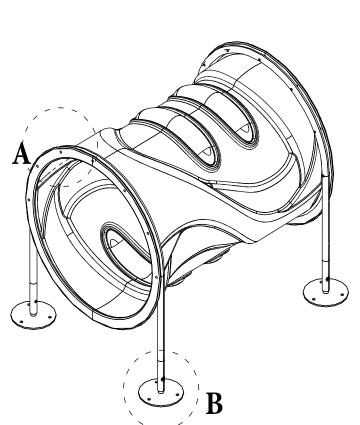

#### **Conduct an Inventory**

Begin installation with of hardware and parts, assuring everything you need is onsite when you begin.

| NO. | ITEMS NAME     | PICT                                 | COLOR            | QTYS |     | PKGS |
|-----|----------------|--------------------------------------|------------------|------|-----|------|
| 1   | Tunnel Support | 7 6                                  | Tan              | 2    | PCS |      |
| 2   | Tunnel         |                                      | Green or<br>Blue | 1    | PC  |      |
| 3   | Post           |                                      | Tan              | 1    | PC  | 6    |
| 4   | Post           | 4                                    | Tan              | 1    | PC  |      |
| 5   | Post           | 4                                    | Tan              | 1    | PC  |      |
| 6   | Post           | 4                                    | Tan              | 1    | PC  |      |
| 1   | Ommunio)       | TAMPER RESISTANT TORX BOLT M8X50     |                  | 14   | PCS |      |
| 2   | 0              | FLAT WASHER M8                       |                  | 14   | PCS |      |
| 3   | 9              | LOCK NUT M8                          |                  | 14   | PCS | 1    |
| 4   |                | TAMPER RESISTANT TORX BOLT<br>M10X20 |                  | 4    | PCS |      |
| 5   |                | BARREL LOCK NUT M10                  |                  | 4    | PCS |      |