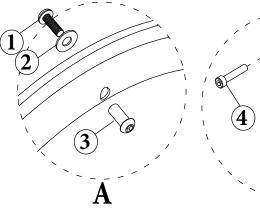

# A

- 1. TAMPER RESISTANT TORX BOLT, M8X50 (14)
- 2. FLAT WASHER, M8 (14)
- 3. LOCK NUT, M8 (14)