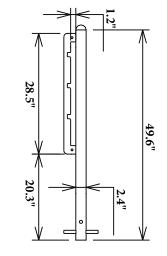

#### **Conduct an Inventory**

Begin installation with of hardware and parts, assuring everything you need is onsite when you begin.

| ITEM             | NO. | ITEMS NAME                          | PICT                          | COLOR               | QTYS |     | PKGS | SET |
|------------------|-----|-------------------------------------|-------------------------------|---------------------|------|-----|------|-----|
|                  | 1   | Verticle<br>Post                    |                               | Blue<br>OR<br>Green | 2    | PCS | 3    |     |
|                  | 2   | Adjustable<br>Brackets/<br>Jump Bar |                               | Blue<br>OR<br>Green | 3    | PCS |      | 1   |
|                  |     | PE B <b>ones</b>                    |                               |                     |      |     |      |     |
| (Assembled Unit) | 3   |                                     | 7 4                           | Tan                 | 2    | PCS |      |     |
| HARDWARE         | 1   |                                     | TAMPER PROOF T<br>BOLT M10x30 | ORX- 4 PCS          |      |     |      |     |
|                  | 2   | 0                                   | FLAT WASHER M1                | /10 <sup>8</sup>    |      | PCS |      |     |
|                  | 3   | ()                                  | LOCK NUT M10                  |                     | 4    | PCS | 1    |     |
|                  | 4   |                                     | TAMPER TORX-<br>BOLT M8x35    |                     | 6    | PCS |      |     |
|                  | 5   | 0                                   | LOCK WASHER M                 | 8                   | 6    | PCS |      |     |
|                  | 6   | 0                                   | FLAT WASHER M                 | 8                   | 6    | PCS |      |     |

#### **BONE FACING**

- 4. TAMPER RESISTANT TORX-BOLT, M8x35 (6)
- 5. LOCK WASHER, M8 (6) 6. FLAT WASHER, M8 (6)