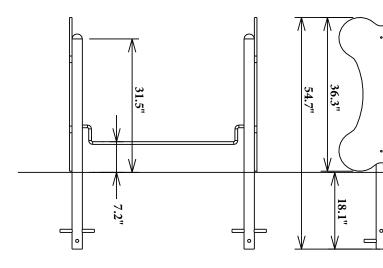

#### **Conduct an Inventory**

Begin installation with of hardware and parts, assuring everything you need is onsite when you begin.

| ITEM             | NO. | ITEMS NAME                          | PICT                          | COLOR               | QTYS |     | PKGS | SET |
|------------------|-----|-------------------------------------|-------------------------------|---------------------|------|-----|------|-----|
|                  | 1   | Verticle<br>Post                    |                               | Blue<br>OR<br>Green | 2    | PCS | 3    |     |
|                  | 2   | Adjustable<br>Brackets/<br>Jump Bar |                               | Blue<br>OR<br>Green | 3    | PCS |      | 1   |
|                  |     | PE B <b>ones</b>                    |                               |                     |      |     |      |     |
| (Assembled Unit) | 3   |                                     | 7 4                           | Tan                 | 2    | PCS |      |     |
| HARDWARE         | 1   |                                     | TAMPER PROOF T<br>BOLT M10x30 | ORX- 4 PCS          |      |     |      |     |
|                  | 2   | 0                                   | FLAT WASHER M1                | /10 <sup>8</sup>    |      | PCS |      |     |
|                  | 3   | ()                                  | LOCK NUT M10                  |                     | 4    | PCS | 1    |     |
|                  | 4   |                                     | TAMPER TORX-<br>BOLT M8x35    |                     | 6    | PCS |      |     |
|                  | 5   | 0                                   | LOCK WASHER M                 | 8                   | 6    | PCS |      |     |
|                  | 6   | 0                                   | FLAT WASHER M                 | 8                   | 6    | PCS |      |     |

#### **BONE FACING**

- 4. TAMPER RESISTANT TORX-BOLT, M8x35 (6)
- 5. LOCK WASHER, M8 (6) 6. FLAT WASHER, M8 (6)