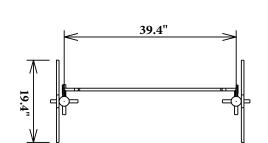

#### **Conduct an Inventory**

Begin installation with of hardware and parts, assuring everything you need is onsite when you begin.

| ITEM             | NO. | ITEMS NAME                          | PICT                          | COLOR               | QTYS |     | PKGS | SET |
|------------------|-----|-------------------------------------|-------------------------------|---------------------|------|-----|------|-----|
|                  | 1   | Verticle<br>Post                    |                               | Blue<br>OR<br>Green | 2    | PCS | 3    |     |
|                  | 2   | Adjustable<br>Brackets/<br>Jump Bar |                               | Blue<br>OR<br>Green | 3    | PCS |      | 1   |
|                  |     | PE B <b>ones</b>                    |                               |                     |      |     |      |     |
| (Assembled Unit) | 3   |                                     | 7 4                           | Tan                 | 2    | PCS |      |     |
| HARDWARE         | 1   |                                     | TAMPER PROOF T<br>BOLT M10x30 | ORX- 4 PCS          |      |     |      |     |
|                  | 2   | 0                                   | FLAT WASHER M1                | /10 <sup>8</sup>    |      | PCS |      |     |
|                  | 3   | ()                                  | LOCK NUT M10                  |                     | 4    | PCS | 1    |     |
|                  | 4   |                                     | TAMPER TORX-<br>BOLT M8x35    |                     | 6    | PCS |      |     |
|                  | 5   | 0                                   | LOCK WASHER M                 | 8                   | 6    | PCS |      |     |
|                  | 6   | 0                                   | FLAT WASHER M                 | 8                   | 6    | PCS |      |     |

### JUMP ASSEMBLY

1. TAMPER RESISTANT TORX-BOLT, M10x30 (4) 2. FLAT WASHER, M10 (8) 3. LOCK NUT, M10 (4)