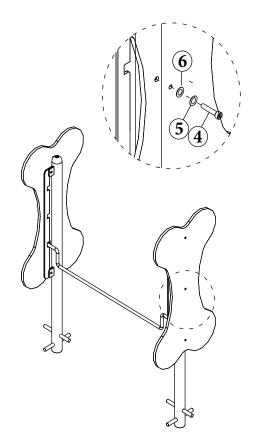

#### **BONE FACING**

- 4. TAMPER RESISTANT TORX-BOLT, M8x35 (6)
- 5. LOCK WASHER, M8 (6) 6. FLAT WASHER, M8 (6)