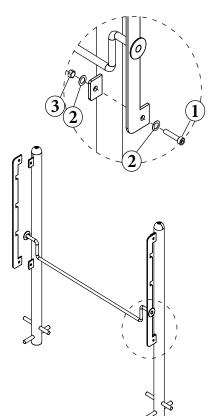

### JUMP ASSEMBLY

1. TAMPER RESISTANT TORX-BOLT, M10x30 (4) 2. FLAT WASHER, M10 (8) 3. LOCK NUT, M10 (4)